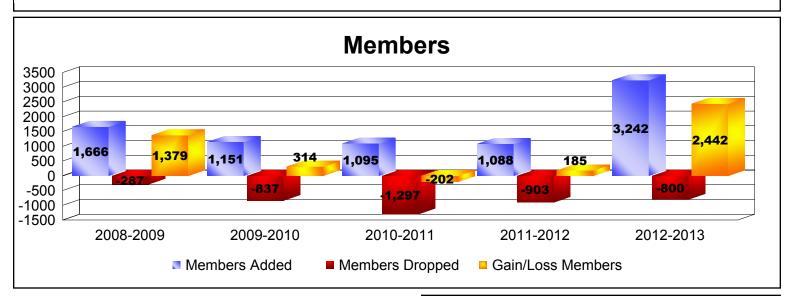

District 324B1

| Year      | New<br>Clubs | Dropped<br>Clubs | Gain/<br>Loss<br>Clubs | New<br>Members | Charter<br>Members | Reinstate<br>Members | Transfer<br>Members | Total<br>Member<br>Added | Total<br>Members<br>Dropped | Gain/<br>Loss<br>Members |
|-----------|--------------|------------------|------------------------|----------------|--------------------|----------------------|---------------------|--------------------------|-----------------------------|--------------------------|
| 2008-2009 | 18           | -1               | 17                     | 899            | 743                | 22                   | 2                   | 1666                     | -287                        | 1379                     |
| 2009-2010 | 11           | -4               | 7                      | 781            | 264                | 98                   | 8                   | 1151                     | -837                        | 314                      |
| 2010-2011 | 11           | -12              | -1                     | 682            | 272                | 132                  | 9                   | 1095                     | -1297                       | -202                     |
| 2011-2012 | 4            | -7               | -3                     | 706            | 124                | 243                  | 15                  | 1088                     | -903                        | 185                      |
| 2012-2013 | 10           | -3               | 7                      | 2594           | 399                | 234                  | 15                  | 3242                     | -800                        | 2442                     |
| Average   | 11           | -5               | 5                      | 1132           | 360                | 146                  | 10                  | 1648                     | -825                        | 824                      |
|           |              |                  |                        |                |                    |                      |                     |                          |                             |                          |