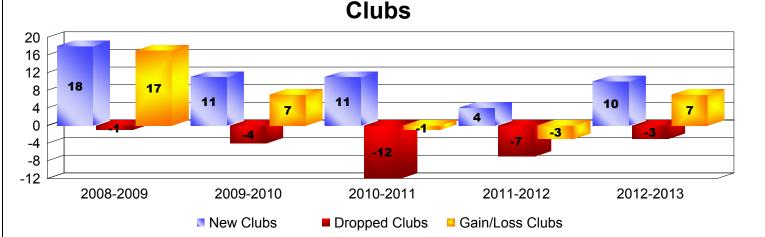

District 324B1

| Year      | New<br>Clubs | Dropped<br>Clubs | Gain/<br>Loss<br>Clubs | New<br>Members | Charter<br>Members | Reinstate<br>Members | Transfer<br>Members | Total<br>Member<br>Added | Total<br>Members<br>Dropped | Gain/<br>Loss<br>Members |
|-----------|--------------|------------------|------------------------|----------------|--------------------|----------------------|---------------------|--------------------------|-----------------------------|--------------------------|
| 2008-2009 | 18           | -1               | 17                     | 899            | 743                | 22                   | 2                   | 1666                     | -287                        | 1379                     |
| 2009-2010 | 11           | -4               | 7                      | 781            | 264                | 98                   | 8                   | 1151                     | -837                        | 314                      |
| 2010-2011 | 11           | -12              | -1                     | 682            | 272                | 132                  | 9                   | 1095                     | -1297                       | -202                     |
| 2011-2012 | 4            | -7               | -3                     | 706            | 124                | 243                  | 15                  | 1088                     | -903                        | 185                      |
| 2012-2013 | 10           | -3               | 7                      | 2594           | 399                | 234                  | 15                  | 3242                     | -800                        | 2442                     |
| Average   | 11           | -5               | 5                      | 1132           | 360                | 146                  | 10                  | 1648                     | -825                        | 824                      |
|           |              |                  |                        |                |                    |                      |                     |                          |                             |                          |